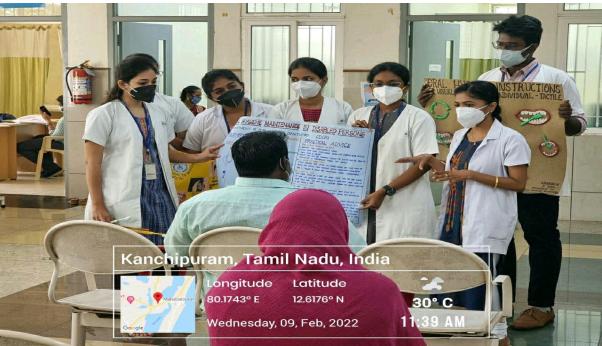

## **SUMMARY:**

We the **CRI of F BATCH** conducted a event on INTERNATIONAL DISABILITY DAY 09.02.2022

On the occasion of the international disability day we want to spread the people how to help disabled people and special children maintain their oral hygiene. We made some poster and chart presentation to spread the awareness on the same.

International disability Day 2022, was celebrated as Special event by **CRI OF F-BATCH**, Department of public health dentistry, CDCRI.

The awareness programme was conducted in Chettinad General Hospital in Poonjeri in patient waiting area .An approximate number of 50 patients were addressed .Each chart was explained individually, predominantly in Tamil language.The target audience, primarily patients and caregivers, were explained about the significance of celebrating this day..All questions raised by the patients were clarified.