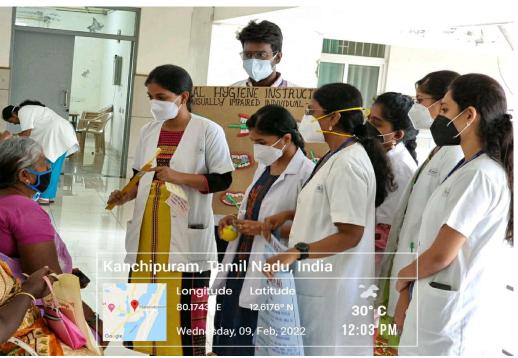

## **SUMMARY:**

We the **CRI of F BATCH** conducted a event on INTERNATIONAL DISABILITY DAY 09.02.2022

On the occasion of the international disability day we want to spread the people how to help disabled people and special children maintain their oral hygiene. We made some poster and chart presentation to spread the awareness on the same.

International disability Day 2022, was celebrated as Special event by **CRI OF F-BATCH**, Department of public health dentistry, CDCRI.

The awareness programme was conducted in Chettinad General Hospital in Poonjeri in patient waiting area .An approximate number of 50 patients were addressed .Each chart was explained individually, predominantly in Tamil language.The target audience, primarily patients and caregivers, were explained about the significance of celebrating this day..All questions raised by the patients were clarified.