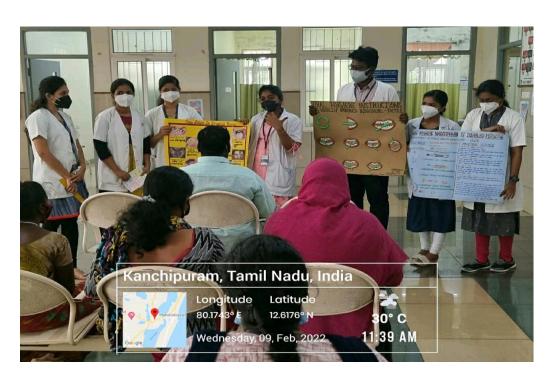

## **SUMMARY:**

We the **CRI of F BATCH** conducted a event on INTERNATIONAL DISABILITY DAY 09.02.2022

On the occasion of the international disability day we want to spread the people how to help disabled people and special children maintain their oral hygiene. We made some poster and chart presentation to spread the awareness on the same.

International disability Day 2022, was celebrated as Special event by **CRI OF F-BATCH**, Department of public health dentistry, CDCRI.

The awareness programme was conducted in Chettinad General Hospital in Poonjeri in patient waiting area .An approximate number of 50 patients were addressed .Each chart was explained individually, predominantly in Tamil language.The target audience, primarily patients and caregivers, were explained about the significance of celebrating this day..All questions raised by the patients were clarified.